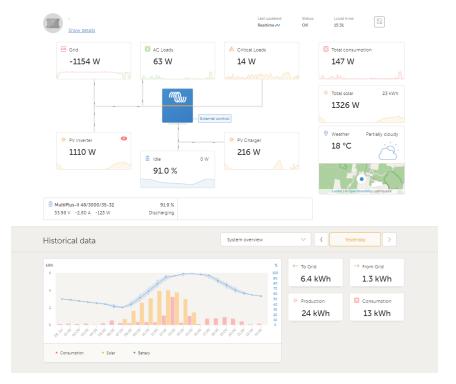

## Production Graph, Energy Usage and Battery State of Charge

There is quite a bit of information you can see in your monitoring portal, and in the VRM, working out what energy was generated, as well as how it was used.

To the right is an image of the Victron Dashboard. If you have a CCGX installed, the top half of the image may be familiar as it s replicated on the CCGX.

This page is available from the side menu. Having a look through the side menu, you will also notice options for: